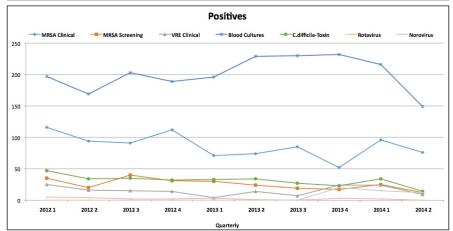

#### MONTHLY STATISTICS REPORT

The monthly statistics report compares totals and rates to the previous quarter and year.

Easily view information at a glance, in both table and graph format, e.g., your rates of MRSA compared with last year.

| Statistics Start Date: 01/01/2012 End Date: 31/05/2014 |         |         |         |         | PER QUART | TER     |         |         |         |        |
|--------------------------------------------------------|---------|---------|---------|---------|-----------|---------|---------|---------|---------|--------|
| Positive Percentage                                    | 2012 Q1 | 2012 Q2 | 2012 Q3 | 2012 Q4 | 2013 Q1   | 2013 Q2 | 2013 Q3 | 2013 Q4 | 2014 Q1 | 2014 Q |
| MRSA Clinical                                          | 26.7    | 25.7    | 29.4    | 27.7    | 17.2      | 20.8    | 20.8    | 13.1    | 19.9    | 25.7   |
| MRSA Screening                                         | 5.1     | 3.2     | 6.2     | 5.4     | 5.4       | 4.8     | 3.5     | 3.2     | 4.8     | 3.7    |
| VRE Clinical                                           | 26.9    | 16.8    | 17.6    | 13.6    | 5.5       | 13.7    | 5       | 14.1    | 11.5    | 9.9    |
| VRE Screening                                          | 7       | 12.2    | 10.7    | 6.7     | 9.6       | 7.8     | 8.5     | 13.6    | 14.2    | 9.8    |
| Blood Cultures                                         | 10.6    | 8.6     | 9.4     | 8.8     | 10.7      | 10.4    | 8.8     | 8.8     | 9.1     | 8.7    |
| C.difficile-Toxin                                      | 12.8    | 8.3     | 8       | 6.4     | 8.6       | 7.4     | 5.9     | 5.3     | 7.7     | 4.9    |
| Influenza                                              | 14.3    | 46.2    | 32.3    | 11.7    | 7.7       | 31.3    | 31.7    | 18.1    | 7.1     | 29.7   |
| Rotavirus                                              | 3.2     | 2.6     | 1.8     | 3       | 0.8       | 1.3     | 0       | 2.5     | 0.7     | 0.9    |
| Norovirus                                              | 0       | 0       | 0       | 0       | 0         | 0       | 0       | 12      | 9.1     | 9.9    |